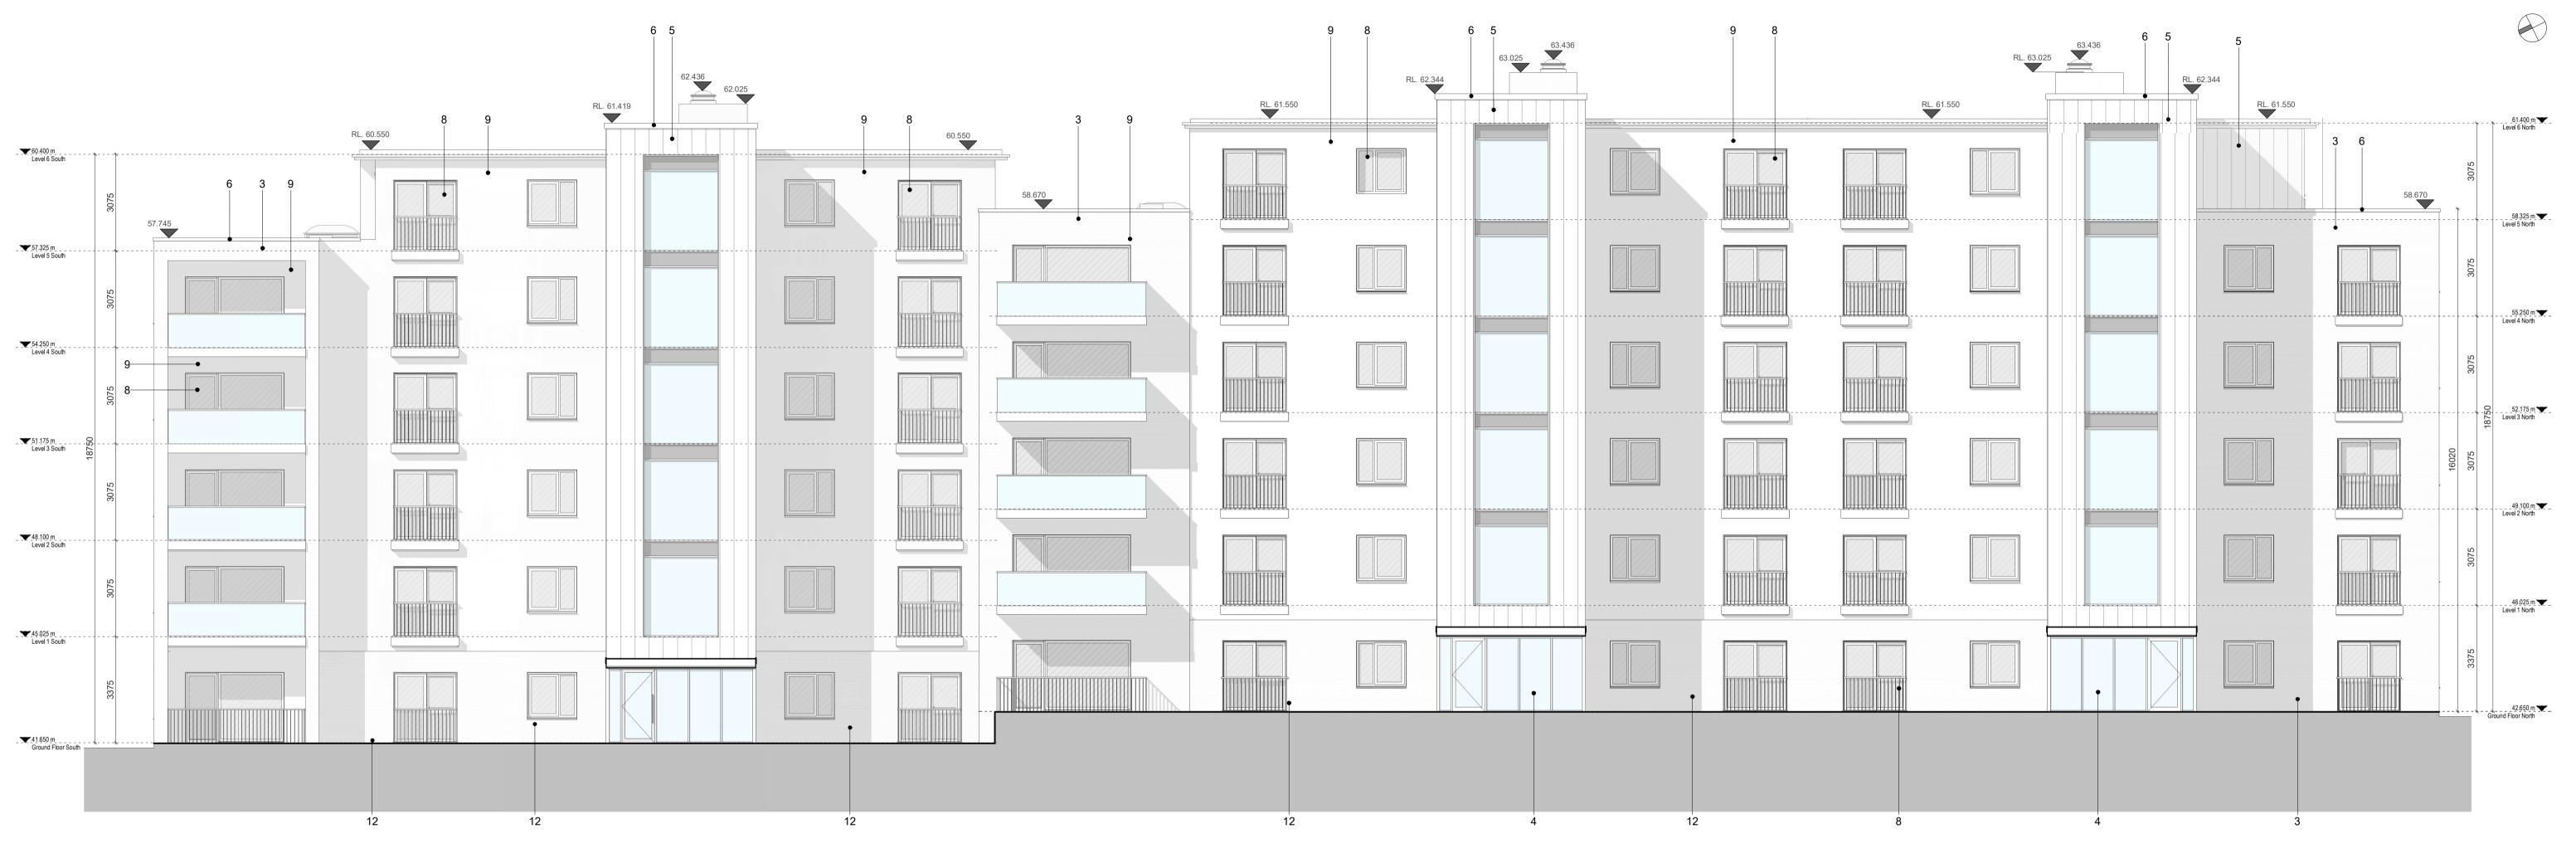

## **DESIGN INTENT DRAWING**East Elevation

1 GA - East Elevation 1 : 100

## Material Legend

1) Oatmeal Brickwork

2) Glazed balustrade with power-coated metal handrails

3) Grey Brickwork

4) Powder Coated Aluminium Double Glazed Curtain Wall

5) Zinc Standing Seam Cladding

6) Powder Coated Pressed Metal Coping Detail

7) Powder Coated Pressed Metal

8) Powder Coated Aluminium Double Glazed Windows

9) Render Finishing Off White

10) Selected Limestone

11) Obscure Back-Painted Glazing

12) Charcoal Brickwork

Eastwise Construction Swords Limited Hartfield Place Swords Road, Whitehall, Dublin 9 D09 C7F8 Drawing Title: BLOCK B - East Elevation GA - 472 Units